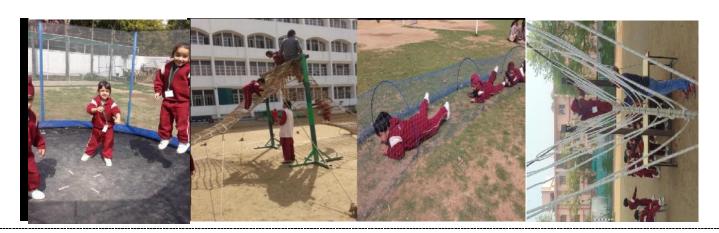

## THE INDIAN SCHOOL

Dear Parents,

Like each year, School is once again organising an Adventure Camp for classes PS and PP, facilitated by a team of trained professionals.

The following activities are on offer this time:

- Commando Net
- Climbing Wall
- Artificial River Crossing
- Burma Bridge
- Commando Crawl
- Trampoline
- Parallel Rope
- Ladder Climbing
- Mogli Walk
- Tug of War (Four ways)
- Tunnel (Four ways)
- Ring Toss
- Throwing Set
- Hanging Tyre
- Vertical Rope
- Parallel Rope
- Balance Beam